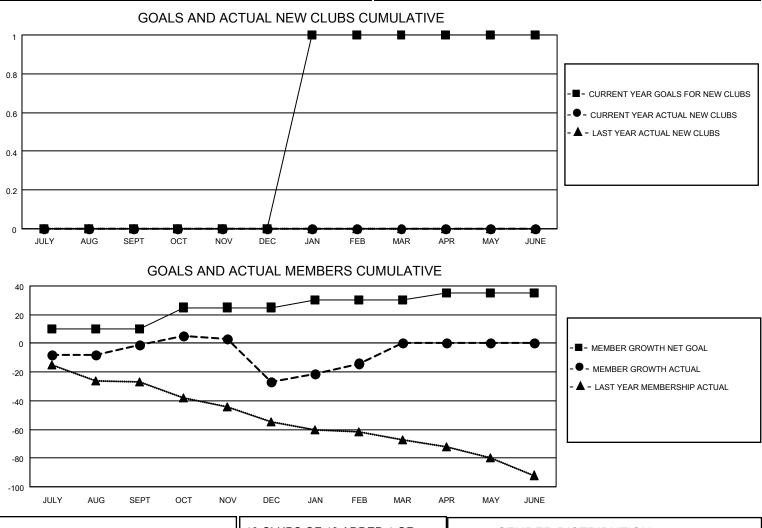

## LOCATION MANITOBA

District 5M 13

Results as of: 2/28/2023

| Clubs                 |               |           |               | Members               |                        |                         |                                                    |
|-----------------------|---------------|-----------|---------------|-----------------------|------------------------|-------------------------|----------------------------------------------------|
| RESULTS FOR 2022-2023 |               |           |               | RESULTS FOR 2022-2023 |                        |                         |                                                    |
| QUARTER               | NEW CLUB GOAL | NEW CLUBS | DROPPED CLUBS | QUARTER               | BER GROWTH NET<br>GOAL | MEMBER GROWTH<br>ACTUAL | DROPPED<br>MEMBERS ACTUAL<br>(including transfers) |
| JULY/AUG/SEPT         | 0             | 0         | 0             | JULY/AUG/SEPT         | 10                     | 19                      | 20                                                 |
| OCT/NOV/DEC           | 0             | 0         | 0             | OCT/NOV/DEC           | 15                     | 28                      | 50                                                 |
| JAN/FEB/MAR           | 1             | 0         | 2             | JAN/FEB/MAR           | 5                      | 19                      | 6                                                  |
| APR/MAY/JUNE          | 0             | 0         | 0             | APR/MAY/JUNE          | 5                      | 0                       | 0                                                  |